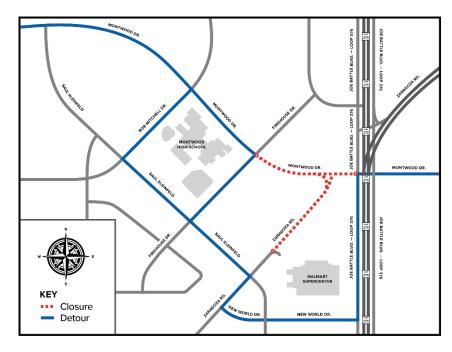

### ROAD CLOSURE: El Paso Electric to Conduct Work for TXDOT Improvement Project

Complete closure at Montwood and Zaragoza in East El Paso

**EL PASO, Texas** – As part of Texas Department of Transportation (TXDOT) Montwood/Zaragoza Improvement Project in east El Paso, El Paso Electric (EPE) will need to relocate electrical infrastructure in the area where Montwood Drive, Zaragoza Road and Loop 375 intersect. In order for EPE to safely conduct the necessary work in a timely manner, a complete closure along Montwood Dr. and Zaragoza Rd. will be necessary from 3:00 a.m. to 7:00 a.m. Sunday morning, March 8. El Paso Police will be on-site to assist in the closure and safely direct commuters through area detours.

#### **CLOSURE INFORMATION**

- Montwood Dr. will be closed in both directions from Firehouse Drive to Loop 375 – Southbound.
- Zaragoza Rd. will be closed in both directions from Montwood Dr. to the Walmart entrance along Zaragoza.

### **DETOUR INFORMATION - Eastbound**

Traffic along
 Montwood Dr. can
 access both Bob
 Mitchell and Firehouse
 Drives to Saul Kleinfeld
 Drive to regain
 connection to
 Zaragoza Rd.

## Montwood and Zaragoza Road Closure

• Traffic traveling towards Loop 375 – Southbound can utilize New World Drive from Zaragoza Rd.

### **DETOUR INFORMATION - Westbound**

 Traffic east of Loop 375 can make a left on Loop 375 – Southbound to access New World Dr. to continue traveling east.

Access to Walmart Supercenter along Zaragoza Rd. will still be available for duration of the closure. Commuters are asked to respect construction barricades and be mindful of reduced speed limits.