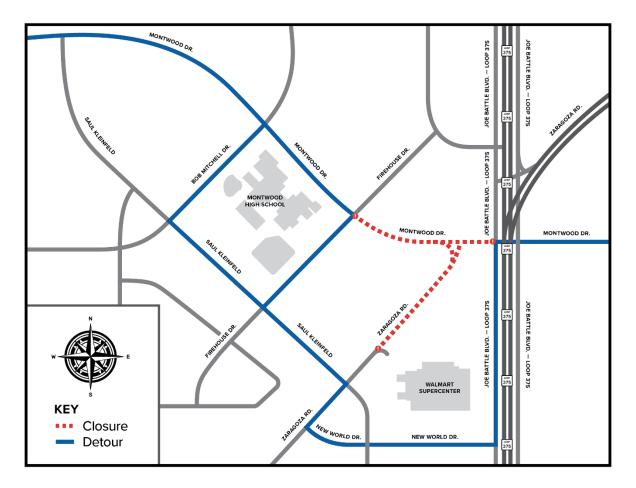

### ROAD CLOSURE: El Paso Electric to Conduct Work for TXDOT Improvement Project

Complete closure at Montwood and Zaragoza in East El Paso

**EL PASO, Texas** – As part of Texas Department of Transportation (TXDOT) Montwood/Zaragoza Improvement Project in east El Paso, El Paso Electric (EPE) will need to relocate electrical infrastructure in the area where Montwood Drive, Zaragoza Road and Loop 375 intersect. In order for EPE to safely conduct the necessary work in a timely manner, a complete closure along Montwood Dr. and Zaragoza Rd. will be necessary from 3:00 a.m. to 7:00 a.m. Sunday morning, March 8. El Paso Police will be on-site to assist in the closure and safely direct commuters through area detours.

#### **CLOSURE INFORMATION**

- Montwood Dr. will be closed in both directions from Firehouse Drive to Loop 375 – Southbound.
- Zaragoza Rd. will be closed in both directions from Montwood Dr. to the Walmart entrance along Zaragoza.

### **DETOUR INFORMATION - Eastbound**

Traffic along
 Montwood Dr. can
 access both Bob
 Mitchell and Firehouse
 Drives to Saul Kleinfeld
 Drive to regain
 connection to
 Zaragoza Rd.

## Montwood and Zaragoza Road Closure

• Traffic traveling towards Loop 375 – Southbound can utilize New World Drive from Zaragoza Rd.

### **DETOUR INFORMATION - Westbound**

 Traffic east of Loop 375 can make a left on Loop 375 – Southbound to access New World Dr. to continue traveling east.

Access to Walmart Supercenter along Zaragoza Rd. will still be available for duration of the closure. Commuters are asked to respect construction barricades and be mindful of reduced speed limits.